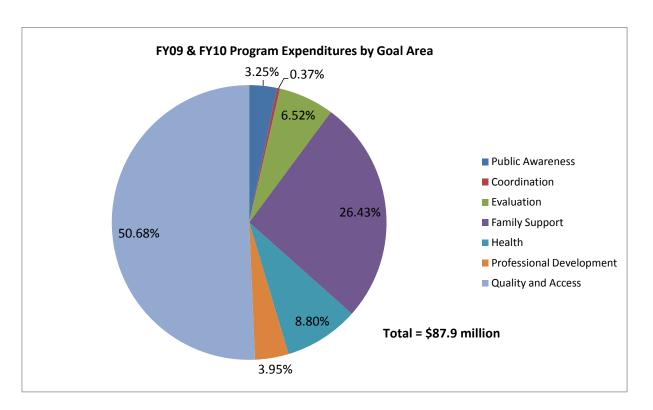

## UNAUDITED

|                                                 |         | FY09 |           | FY10 |            | <b>Grand Total</b> |             |
|-------------------------------------------------|---------|------|-----------|------|------------|--------------------|-------------|
| Administration Account                          |         |      |           |      |            |                    |             |
| Direct Administration Expenditures              |         | \$ 1 | 4,214,094 | \$   | 14,863,888 | \$                 | 29,077,982  |
| Needs And Assets                                |         |      |           | \$   | 376,822    | \$                 | 376,822     |
| Program Expenditures Shifted to Admin Cost Ctr. |         |      |           | \$   | 351,466    | \$                 | 351,466     |
| Sul                                             | b-Total | \$ 1 | 4,214,094 | \$   | 15,592,176 | \$                 | 29,806,270  |
| Program Account by Goal Area                    |         |      |           |      |            |                    |             |
| Public Awareness                                |         | \$   | 856,140   | \$   | 1,997,846  | \$                 | 2,853,986   |
| Coordination                                    |         |      |           | \$   | 326,608    | \$                 | 326,608     |
| Evaluation                                      |         | \$   | 201,478   | \$   | 5,533,566  | \$                 | 5,735,044   |
| Family Support                                  |         | \$   | 510,856   | \$   | 22,723,334 | \$                 | 23,234,190  |
| Health                                          |         | \$   | 8,533     | \$   | 7,723,329  | \$                 | 7,731,862   |
| Professional Development                        |         | \$   | 96,997    | \$   | 3,372,097  | \$                 | 3,469,093   |
| Quality and Access                              |         | \$ 1 | 5,466,870 | \$   | 29,082,047 | \$                 | 44,548,917  |
| Sub                                             | o-Total | \$ 1 | 7,140,874 | \$   | 70,758,827 | \$                 | 87,899,701  |
|                                                 | •       |      |           |      |            |                    |             |
| Grand Total                                     | •       | \$ 3 | 1,354,968 | \$   | 86,351,002 | \$                 | 117,705,970 |