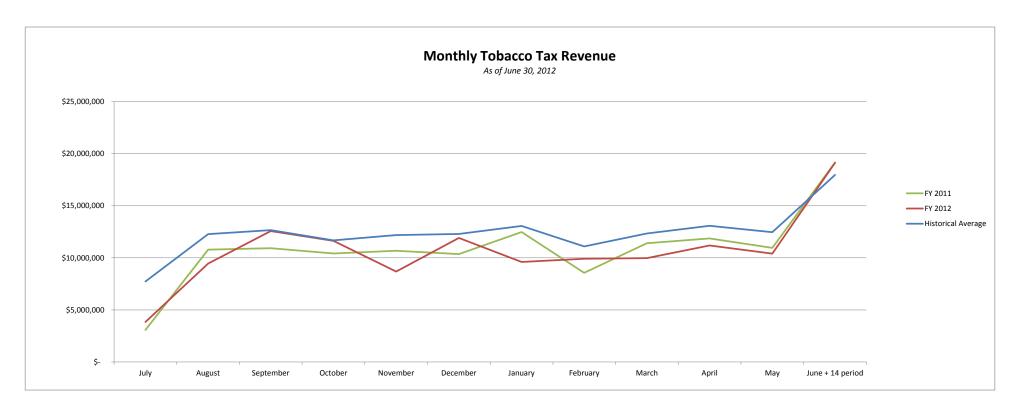

|                                       |       |                | His | torical Average |                   |                   |                   |                   |                   |               |
|---------------------------------------|-------|----------------|-----|-----------------|-------------------|-------------------|-------------------|-------------------|-------------------|---------------|
| <b>Tobacco Tax Revenue Collection</b> | Histo | orical Average | F   | Y10 Forward     | FY 2012           | FY 2011           | FY 2010           | FY 2009           | FY 2008           | FY 2007       |
| July                                  | \$    | 7,735,272      | \$  | 2,837,331       | \$<br>3,851,571   | \$<br>3,073,465   | \$<br>2,601,198   | \$<br>13,072,609  | \$<br>12,193,815  |               |
| August                                | \$    | 12,276,915     | \$  | 10,898,401      | \$<br>9,447,538   | \$<br>10,783,204  | \$<br>11,013,597  | \$<br>13,259,701  | \$<br>14,051,158  |               |
| September                             | \$    | 12,656,559     | \$  | 10,439,293      | \$<br>12,563,346  | \$<br>10,929,997  | \$<br>9,948,588   | \$<br>13,692,552  | \$<br>16,055,097  |               |
| October                               | \$    | 11,674,018     | \$  | 11,056,654      | \$<br>11,636,232  | \$<br>10,424,940  | \$<br>11,688,368  | \$<br>12,153,319  | \$<br>12,429,446  |               |
| November                              | \$    | 12,190,831     | \$  | 11,050,868      | \$<br>8,677,824   | \$<br>10,687,793  | \$<br>11,413,943  | \$<br>13,071,452  | \$<br>13,590,137  |               |
| December                              | \$    | 12,290,143     | \$  | 10,601,465      | \$<br>11,903,091  | \$<br>10,365,779  | \$<br>10,837,151  | \$<br>13,559,444  | \$<br>14,398,196  |               |
| January                               | \$    | 13,063,596     | \$  | 11,699,940      | \$<br>9,609,307   | \$<br>12,480,361  | \$<br>10,919,518  | \$<br>14,579,373  | \$<br>14,275,133  |               |
| February                              | \$    | 11,089,546     | \$  | 9,254,289       | \$<br>9,918,526   | \$<br>8,567,799   | \$<br>9,940,779   | \$<br>8,474,104   | \$<br>11,643,437  | \$ 16,821,61  |
| March                                 | \$    | 12,345,946     | \$  | 11,009,488      | \$<br>9,977,560   | \$<br>11,398,336  | \$<br>10,620,639  | \$<br>13,132,772  | \$<br>13,900,273  | \$ 12,677,71  |
| April                                 | \$    | 13,071,431     | \$  | 11,945,538      | \$<br>11,187,846  | \$<br>11,860,199  | \$<br>12,030,877  | \$<br>12,334,970  | \$<br>13,923,595  | \$ 15,207,51  |
| May                                   | \$    | 12,457,991     | \$  | 11,303,465      | \$<br>10,412,306  | \$<br>10,963,454  | \$<br>11,643,476  | \$<br>10,951,777  | \$<br>14,917,645  | \$ 13,813,60  |
| June + 14 period                      | \$    | 17,964,211     | \$  | 19,388,505      | \$<br>19,129,147  | \$<br>19,166,117  | \$<br>19,610,894  | \$<br>21,692,058  | \$<br>13,427,181  | \$ 15,924,80  |
|                                       | \$    | 148,816,459    | \$  | 131,485,236     | \$<br>128,314,293 | \$<br>130,701,444 | \$<br>132,269,028 | \$<br>159,974,131 | \$<br>164,805,113 | \$ 74,445,240 |

Note: Total FY07 and FY08 Tobacco Tax Revenue collected shown is according to the dates funds cleared the state's accounting system. FY09 revenue in accordance to the state's accounting system was \$151,363,814 Accrual basis accounting was started in FY10. Starting in FY09 period 13, revenues were adjusted to reflect Arizona Department of Revenue numbers.

| Tobacco Tax Revenue Collection                                                                       | FY 2012         |                                            |  |  |  |  |
|------------------------------------------------------------------------------------------------------|-----------------|--------------------------------------------|--|--|--|--|
| Annual Collection Budget                                                                             | \$              | 126,590,000                                |  |  |  |  |
| YTD Collections                                                                                      | \$              | 128,314,293                                |  |  |  |  |
| YTD Full Month as % of Budget                                                                        |                 | 101.4%                                     |  |  |  |  |
| FY-2011 Same % Compare<br>FY-2010 Same % Compare<br>FY-2009 Same % Compare<br>FY-2008 Same % Compare |                 | 100.00%<br>100.00%<br>100.00%<br>100.00%   |  |  |  |  |
| FY10 Forward Avg of % Compare<br>Collections Projection<br>Difference From Budget                    | \$<br><b>\$</b> | 100.00%<br>128,314,293<br><b>1,724,293</b> |  |  |  |  |