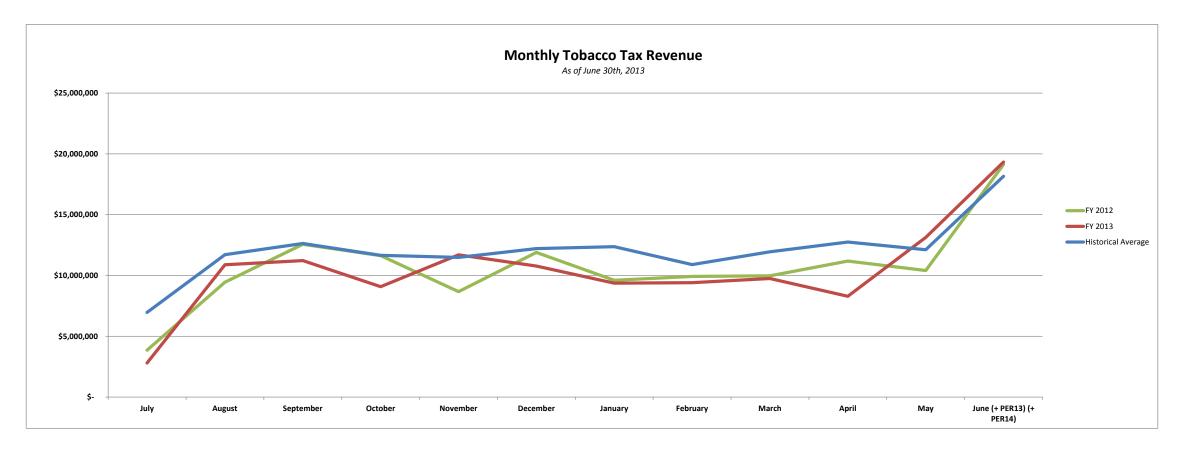

|                                |                    |             | His          | torical Average |         |             |         |             |         |             |         |             |         |             |         |             |        |            |
|--------------------------------|--------------------|-------------|--------------|-----------------|---------|-------------|---------|-------------|---------|-------------|---------|-------------|---------|-------------|---------|-------------|--------|------------|
| Tobacco Tax Revenue Collection | Historical Average |             | FY10 Forward |                 | FY 2013 |             | FY 2012 |             | FY 2011 |             | FY 2010 |             | FY 2009 |             | FY 2008 |             | FY2007 |            |
| July                           | \$                 | 6,958,531   | \$           | 3,175,411       | \$      | 2,800,664   | \$      | 3,851,571   | \$      | 3,073,465   | \$      | 2,601,198   | \$      | 13,072,609  | \$      | 12,193,815  |        |            |
| August                         | \$                 | 11,711,040  | \$           | 10,414,780      | \$      | 10,889,277  | \$      | 9,447,538   | \$      | 10,783,204  | \$      | 11,013,597  | \$      | 13,259,701  | \$      | 14,051,158  |        |            |
| September                      | \$                 | 12,637,916  | \$           | 11,147,310      | \$      | 11,222,789  | \$      | 12,563,346  | \$      | 10,929,997  | \$      | 9,948,588   | \$      | 13,692,552  | \$      | 16,055,097  |        |            |
| October                        | \$                 | 11,666,461  | \$           | 11,249,847      | \$      | 9,086,012   | \$      | 11,636,232  | \$      | 10,424,940  | \$      | 11,688,368  | \$      | 12,153,319  | \$      | 12,429,446  |        |            |
| November                       | \$                 | 11,488,230  | \$           | 10,259,854      | \$      | 11,696,889  | \$      | 8,677,824   | \$      | 10,687,793  | \$      | 11,413,943  | \$      | 13,071,452  | \$      | 13,590,137  |        |            |
| December                       | \$                 | 12,212,732  | \$           | 11,035,340      | \$      | 10,783,652  | \$      | 11,903,091  | \$      | 10,365,779  | \$      | 10,837,151  | \$      | 13,559,444  | \$      | 14,398,196  |        |            |
| January                        | \$                 | 12,372,738  | \$           | 11,003,062      | \$      | 9,370,625   | \$      | 9,609,307   | \$      | 12,480,361  | \$      | 10,919,518  | \$      | 14,579,373  | \$      | 14,275,133  |        |            |
| February                       | \$                 | 10,894,376  | \$           | 9,475,701       | \$      | 9,416,091   | \$      | 9,918,526   | \$      | 8,567,799   | \$      | 9,940,779   | \$      | 8,474,104   | \$      | 11,643,437  | \$     | 16,821,613 |
| March                          | \$                 | 11,951,215  | \$           | 10,665,512      | \$      | 9,746,264   | \$      | 9,977,560   | \$      | 11,398,336  | \$      | 10,620,639  | \$      | 13,132,772  | \$      | 13,900,273  | \$     | 12,677,711 |
| April                          | \$                 | 12,757,500  | \$           | 11,692,974      | \$      | 8,294,556   | \$      | 11,187,846  | \$      | 11,860,199  | \$      | 12,030,877  | \$      | 12,334,970  | \$      | 13,923,595  | \$     | 15,207,513 |
| May                            | \$                 | 12,117,043  | \$           | 11,006,412      | \$      | 13,131,721  | \$      | 10,412,306  | \$      | 10,963,454  | \$      | 11,643,476  | \$      | 10,951,777  | \$      | 14,917,645  | \$     | 13,813,602 |
| June (+ PER13) (+ PER14)       | \$                 | 18,158,417  | \$           | 19,302,152      | \$      | 19,329,501  | \$      | 19,129,447  | \$      | 19,166,117  | \$      | 19,610,894  | \$      | 21,692,058  | \$      | 13,427,181  | \$     | 15,924,807 |
|                                | \$                 | 144,926,201 | \$           | 130,428,355     | \$      | 125,768,040 | \$      | 128,314,593 | \$      | 130,701,444 | \$      | 132,269,028 | \$      | 159,974,131 | \$      | 164,805,113 | \$     | 74,445,246 |

| Tobacco Tax Revenue Collection | FY 2013           |
|--------------------------------|-------------------|
| Annual Collection Budget       | \$<br>133,849,000 |
| YTD Collections                | \$<br>125,768,040 |
| YTD Full Month as % of Budget  |                   |
| FY-2012 Same % Compare         |                   |
| FY-2011 Same % Compare         |                   |
| FY-2010 Same % Compare         |                   |
| FY-2009 Same % Compare         |                   |
| FY10 Forward Avg of % Compare  |                   |
| Collections Projection         |                   |
| Difference From Budget         | \$<br>(8,080,960  |