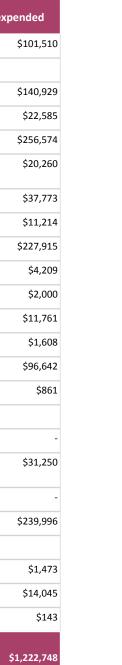

## **Central Pima Funding Plan Summary**

Document Library Link

|                                                                                    |                       | Population   | Discretionary  | Other            | Carry Forward | Total        |              |           |              |       |
|------------------------------------------------------------------------------------|-----------------------|--------------|----------------|------------------|---------------|--------------|--------------|-----------|--------------|-------|
|                                                                                    | Total Allocation:     | \$6,138,874  | \$1,754,279    | \$1,152,690      | \$4,167,003   | \$13,212,846 |              |           |              |       |
| Strategy                                                                           | Original<br>Allotment |              | Current Allotm | ent Distribution |               | Total        | Awarded      | Unawarded | Expended     | Unexp |
| Expansion: Increase slots and/or capital expense                                   | \$462,000             | \$462,000    | -              | -                | -             | \$462,000    | \$462,000    | -         | \$360,490    |       |
| Family, Friends & Neighbors                                                        | -                     | -            | -              | -                | -             | -            |              | -         |              |       |
| Quality First                                                                      | \$1,420,125           | \$1,278,113  | \$142,013      | -                | -             | \$1,420,125  | \$1,292,859  | \$127,266 | \$1,151,930  |       |
| Quality First Pre-K Scholarships                                                   | \$723,899             | \$723,899    | -              | -                | -             | \$723,899    | \$713,508    | \$10,391  | \$690,922    |       |
| Quality First Scholarships                                                         | \$3,411,511           | \$3,000,160  | \$333,351      | -                | -             | \$3,333,511  | \$3,333,511  | -         | \$3,076,937  |       |
| Community Based Professional Development Early<br>Care and Education Professionals | \$750,000             | \$750,000    | -              | -                | -             | \$750,000    | \$750,000    | -         | \$729,740    |       |
| FTF Professional REWARD\$                                                          | \$303,750             | \$273,375    | \$30,375       | -                | -             | \$303,750    | \$303,750    | -         | \$265,977    |       |
| Scholarships non-TEACH                                                             | \$45,000              | \$45,000     | -              | -                | -             | \$45,000     | \$45,000     | -         | \$33,786     |       |
| Scholarships TEACH                                                                 | \$336,227             | \$302,604    | \$33,623       | -                | -             | \$336,227    | \$336,227    | -         | \$108,312    |       |
| Care Coordination/Medical Home                                                     | -                     | \$100,000    | -              | -                | -             | \$100,000    | \$100,000    | -         | \$95,791     |       |
| Child Care Health Consultation                                                     | \$199,080             | \$179,172    | \$19,908       | -                | -             | \$199,080    | \$198,598    | \$482     | \$196,598    |       |
| Mental Health Consultation                                                         | \$492,000             | \$442,800    | \$49,200       | -                | -             | \$492,000    | \$492,000    | -         | \$480,239    |       |
| Recruitment – Stipends/Loan Forgiveness                                            | -                     | \$11,500     | -              | -                | -             | \$11,500     | \$11,500     | -         | \$9,892      |       |
| Home Visitation                                                                    | \$2,250,000           | \$2,250,000  | -              | -                | -             | \$2,250,000  | \$2,214,286  | \$35,714  | \$2,117,644  |       |
| Parent Education Community-Based Training                                          | \$396,000             | \$494,981    | -              | -                | -             | \$494,981    | \$494,982    | -         | \$494,121    |       |
| Evaluation                                                                         | -                     | -            | -              | -                | -             | -            |              | -         |              |       |
| Needs and Assets                                                                   | -                     | \$6,000      | -              | -                | -             | \$6,000      | \$6,000      | -         | \$6,000      |       |
| Regional Early Childhood Workforce Development<br>Strategy                         | -                     | \$93,750     | -              | -                | -             | \$93,750     | \$93,750     | -         | \$62,500     |       |
| Regional Family Support Strategies                                                 | -                     | \$45,000     | -              | -                | -             | \$45,000     | \$45,000     | -         | \$45,000     |       |
| Statewide Evaluation                                                               | \$299,274             | \$299,274    | -              | -                | -             | \$299,274    | \$299,274    | -         | \$59,278     |       |
| Community Partnerships                                                             | \$300,000             | -            | -              | -                | -             | -            |              | -         |              |       |
| Community Awareness                                                                | \$10,000              | \$10,000     | -              | -                | -             | \$10,000     | \$10,000     | -         | \$8,527      |       |
| Community Outreach                                                                 | \$70,000              | \$70,000     | -              | -                | -             | \$70,000     | \$70,000     | -         | \$55,955     |       |
| Media                                                                              | \$67,000              | \$67,000     | -              | -                | -             | \$67,000     | \$67,000     | -         | \$66,857     |       |
| Total Allotment:                                                                   | \$11,535,866          | \$10,904,628 | \$608,469      | -                | -             | \$11,513,097 | \$11,339,244 | \$173,853 | \$10,116,496 | Ş     |