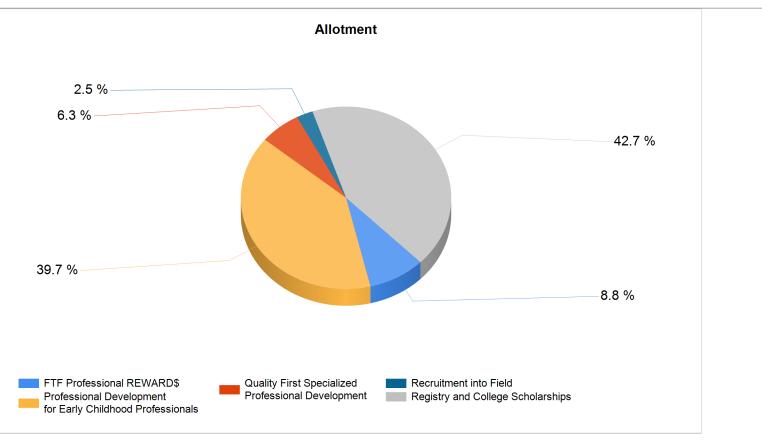

## 

| Strategy                                                      | Allotment    | Awarded      | Unawarded  | Expended     | Unexpended   |
|---------------------------------------------------------------|--------------|--------------|------------|--------------|--------------|
| FTF Professional REWARD\$                                     | \$ 725,000   | \$ 725,000   | -          | \$ 418,981   | \$ 306,019   |
| Professional Development for Early Childhood<br>Professionals | \$ 3,289,000 | \$ 3,216,211 | \$ 72,789  | \$ 2,917,357 | \$ 298,854   |
| Quality First Specialized Professional<br>Development         | \$ 520,300   |              | \$ 520,300 |              |              |
| Recruitment into Field                                        | \$ 210,000   | \$ 205,000   | \$ 5,000   | \$ 119,752   | \$ 85,248    |
| Registry and College Scholarships                             | \$ 3,532,541 | \$ 3,518,945 | \$ 13,596  | \$ 2,084,591 | \$ 1,434,354 |
| Scholarships non-TEACH                                        |              |              |            | (\$ 24,520)  | \$ 24,520    |
| Grand Total:                                                  | \$ 8,276,841 | \$ 7,665,156 | \$ 611,685 | \$ 5,516,162 | \$ 2,148,994 |