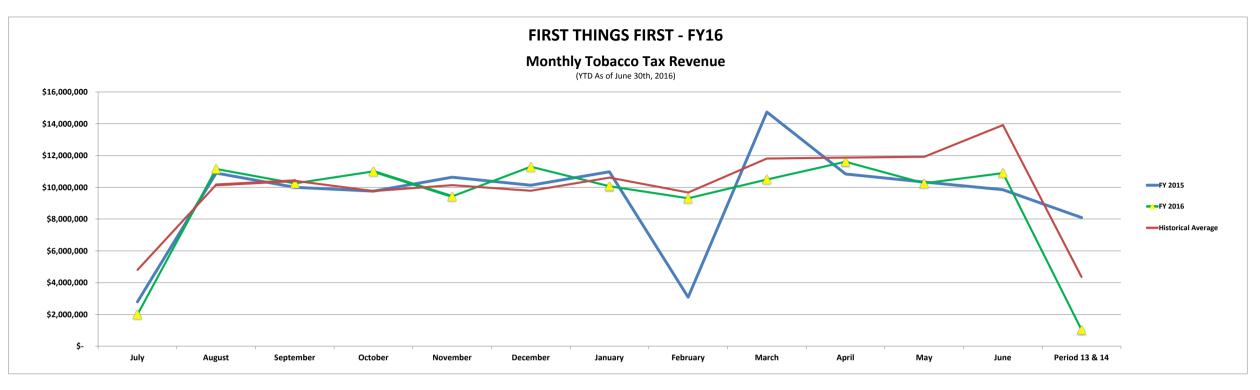

| Tobacco Tax<br>Revenue Collection | н  | listorical Average | Historical Four (4)<br>Year Average | FY 2016        | FY 2015        | FY 2014                 | FY 2013                      | FY 2012                  | FY 2011        | FY 2010        | FY 2009        | FY 2008        | FY2007     | Tobacco Tax Revenue Collection | FY 2016        |
|-----------------------------------|----|--------------------|-------------------------------------|----------------|----------------|-------------------------|------------------------------|--------------------------|----------------|----------------|----------------|----------------|------------|--------------------------------|----------------|
| July                              | \$ | 4,798,937 \$       | \$ 3,062,337 \$                     | 1,996,587 \$   | 2,789,010 \$   | 2,808,105 \$            | 2,800,664 \$                 | 3,851,571 \$             | 3,073,465 \$   | 2,601,198 \$   | 13,072,609 \$  | 12,193,815 \$  | -          |                                |                |
| August                            |    | 10,153,476         | 10,568,405                          | 11,153,035     | 10,893,259     | 11,043,547              | 10,889,277                   | 9,447,538                | 10,783,204     | 11,013,597     | 13,259,701     | 14,051,158     | -          | Annual Collection Budget       | \$ 120,500,000 |
| September                         |    | 10,413,875         | 10,774,660                          | 10,243,761     | 9,998,971      | 9,313,534               | 11,222,789                   | 12,563,346               | 10,929,997     | 9,948,588      | 13,692,552     | 16,055,097     | -          |                                |                |
| October                           |    | 9,767,904          | 10,303,766                          | 11,001,118     | 9,757,873      | 10,734,946              | 9,086,012                    | 11,636,232               | 10,424,940     | 11,688,368     | 12,153,319     | 12,429,446     | -          | YTD Collections                | 118,782,961    |
| November                          |    | 10,141,714         | 10,628,025                          | 9,428,531      | 10,639,452     | 11,497,936              | 11,696,889                   | 8,677,824                | 10,687,793     | 11,413,943     | 13,071,452     | 13,590,137     | -          | YTD Full Month as % of Budget  | 98.6%          |
| December                          |    | 9,787,183          | 9,731,019                           | 11,296,355     | 10,134,081     | 6,103,251               | 10,783,652                   | 11,903,091               | 10,365,779     | 10,837,151     | 13,559,444     | 14,398,196     | -          |                                |                |
| January                           |    | 10,607,074         | 10,802,319                          | 10,069,968     | 10,982,718     | 13,246,628              | 9,370,625                    | 9,609,307                | 12,480,361     | 10,919,518     | 14,579,373     | 14,275,133     | -          | FY-2015 Same % Compare         | 100.0%         |
| February                          |    | 9,674,970          | 7,906,749                           | 9,308,867      | 3,080,414      | 9,211,966               | 9,416,091                    | 9,918,526                | 8,567,799      | 9,940,779      | 8,474,104      | 11,643,437     | 16,821,613 | FY-2014 Same % Compare         | 100.0%         |
| March                             |    | 11,812,390         | 11,145,445                          | 10,494,648     | 14,735,999     | 10,121,955              | 9,746,264                    | 9,977,560                | 11,398,336     | 10,620,639     | 13,132,772     | 13,900,273     | 12,677,711 | FY-2013 Same % Compare         | 100.0%         |
| April                             |    | 11,868,718         | 10,365,327                          | 11,610,960     | 10,837,603     | 11,141,304              | 8,294,556                    | 11,187,846               | 11,860,199     | 12,030,877     | 12,334,970     | 13,923,595     | 15,207,513 | FY-2012 Same % Compare         | 100.0%         |
| Мау                               |    | 11,921,376         | 11,250,608                          | 10,256,042     | 10,328,783     | 11,129,621              | 13,131,721                   | 10,412,306               | 10,963,454     | 11,643,476     | 10,951,777     | 14,917,645     | 13,813,602 |                                |                |
| June                              |    | 13,918,908         | 10,960,605                          | 10,894,370     | 9,847,136      | 10,398,410              | 11,826,802                   | 11,770,074               | 10,772,806     | 19,610,894     | 21,692,058     | 13,427,181     | 15,924,807 | 4 Yr Avg of % Compare          | 100.0%         |
| Period 13 & 14                    |    | 4,357,325          | 7,705,655                           | 1,028,719      | 8,090,316      | 7,870,531               | 7,502,698                    | 7,359,073                | 8,393,311      | -              | -              | -              | -          |                                |                |
|                                   | \$ | 129,223,849 \$     | \$ 125,204,920 \$                   | 118,782,961 \$ | 122,115,615 \$ | 124,621,734 \$          | 125,768,040 \$               | 128,314,293 \$           | 130,701,444 \$ | 132,269,028 \$ | 159,974,131 \$ | 164,805,113 \$ | 74,445,246 |                                |                |
|                                   |    |                    |                                     |                |                |                         |                              |                          |                |                |                |                |            | Collections Projection         | 118,782,961    |
|                                   |    |                    | wn is according to the dates funds  |                |                | d 13 revenues were adju | sted to reflect Arizona Deno | artment of Revenue numbe | Prs            |                |                |                |            | Difference From Budget         | \$ (1,717,039  |