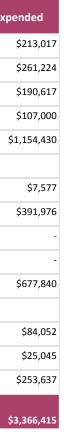

## State Funding Plan Summary

Document Library Link

|                                   |                       | Population                     | Discretionary        | Other         | Carry Forward | Total        |              |             |             |        |
|-----------------------------------|-----------------------|--------------------------------|----------------------|---------------|---------------|--------------|--------------|-------------|-------------|--------|
|                                   | Total Allocation:     |                                | \$6,249,243          | \$6,410,757   |               | \$12,660,000 |              |             |             |        |
| Strategy                          | Original<br>Allotment | Current Allotment Distribution |                      |               |               | Total        | Awarded      | Unawarded   | Expended    | Unexpe |
| Quality First                     | \$617,600             |                                | -                    | \$645,000     |               | \$645,000    | \$645,000    | -           | \$431,983   |        |
| Quality First Assessment          | \$5,039,245           |                                | -                    | \$4,746,870   |               | \$4,746,870  | \$4,746,870  | -           | \$4,485,646 |        |
| Quality First Licensing Subsidy   | \$809,750             |                                | \$1,070,900          | -             |               | \$1,070,900  | \$809,750    | \$261,150   | \$619,133   |        |
| Quality First Scholarships        |                       |                                |                      |               |               |              | \$107,000    | (\$107,000) | -           |        |
| Registry and College Scholarships | \$2,494,970           |                                | -                    | \$2,891,520   |               | \$2,891,520  | \$2,891,520  | -           | \$1,737,090 | \$     |
| Oral Health                       | \$75,000              |                                | -                    | -             |               | -            |              | -           |             |        |
| Birth to Five Helpline            | \$100,000             |                                | \$100,000            | -             |               | \$100,000    | \$100,000    | -           | \$92,423    |        |
| Parent Kits - statewide           | \$1,600,000           |                                | -                    | \$1,600,000   |               | \$1,600,000  | \$1,600,000  | -           | \$1,208,024 |        |
| Evaluation Department             |                       |                                |                      |               |               |              |              |             | -           |        |
| Needs and Assets                  |                       |                                |                      |               |               |              |              |             | -           |        |
| Statewide Evaluation              | \$677,840             |                                | -                    | \$677,840     |               | \$677,840    | \$677,840    | -           | -           |        |
| Capacity Building                 | \$300,000             |                                | -                    | -             |               | -            |              | -           |             |        |
| Community Awareness               | \$187,480             |                                | \$187,480            | -             |               | \$187,480    | \$187,480    | -           | \$103,428   |        |
| Community Outreach                | \$160,520             |                                | -                    | \$160,520     |               | \$160,520    | \$160,520    | -           | \$135,475   |        |
| Media                             | \$352,000             |                                | -                    | \$352,000     |               | \$352,000    | \$352,000    | -           | \$98,364    |        |
|                                   | <i></i>               |                                | <i>64</i> , 950, 990 | £44,070,770   |               | 640,000,000  |              |             |             |        |
| Total Allotment:                  | \$12,414,405          |                                | \$1,358,380          | \$11,073,750  |               | \$12,432,130 | \$12,277,980 | \$154,150   | \$8,911,565 | \$:    |
|                                   | Total Unallotted:     |                                | \$4,890,863          | (\$4,662,993) |               | \$227,870    |              |             |             |        |