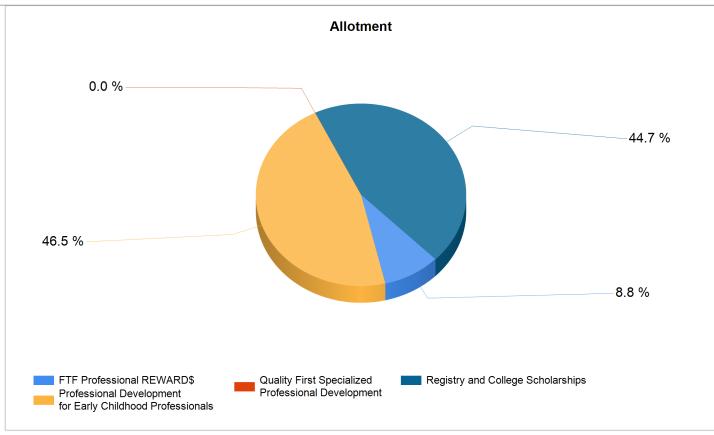

## 

| Strategy                                                   | Allotment    | Awarded      | Unawarded | Expended     | Unexpended   |
|------------------------------------------------------------|--------------|--------------|-----------|--------------|--------------|
| FTF Professional REWARD\$                                  | \$ 624,800   | \$ 624,800   | -         | \$ 503,625   | \$ 121,175   |
| Professional Development for Early Childhood Professionals | \$ 3,307,000 | \$ 3,303,398 | \$ 3,602  | \$ 3,086,809 | \$ 216,589   |
| Quality First Specialized Professional<br>Development      | -            |              | -         |              |              |
| Registry and College Scholarships                          | \$ 3,177,375 | \$ 3,169,975 | \$ 7,400  | \$ 2,458,082 | \$ 711,893   |
| Grand Total:                                               | \$ 7,109,175 | \$ 7,098,173 | \$ 11,002 | \$ 6,048,517 | \$ 1,049,656 |