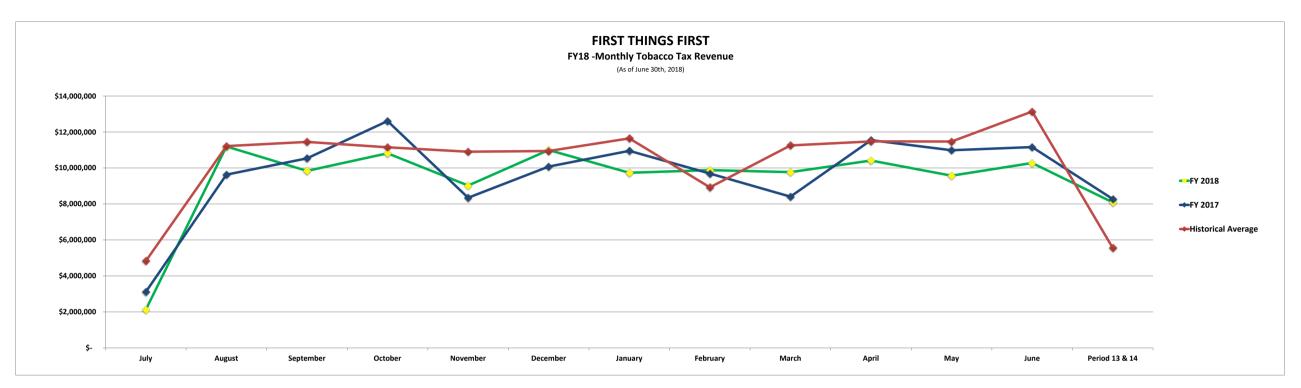

| Tobacco Tax Revenue<br>Collection | Historical Av | erage     | storical Four (4)<br>Year Average | FY 2018        | FY 2017                     | FY 2016                          | FY 2015                      | FY 2014        | FY 2013        | FY 2012        | FY 2011        | FY 2010        | FY 2009        | FY 2008        | FY2007     | Tobacco Tax Revenue Collection | FY   | Y 2018      |
|-----------------------------------|---------------|-----------|-----------------------------------|----------------|-----------------------------|----------------------------------|------------------------------|----------------|----------------|----------------|----------------|----------------|----------------|----------------|------------|--------------------------------|------|-------------|
| July                              | \$ 4,8        | 30,102 \$ | 2,676,924 \$                      | 2,128,858 \$   | 3,113,994 \$                | 1,996,587 \$                     | 2,789,010 \$                 | 2,808,105 \$   | 2,800,664 \$   | 3,851,571 \$   | 3,073,465 \$   | 2,601,198 \$   | 13,072,609 \$  | 12,193,815 \$  | -          |                                |      |             |
| August                            | 11,2          | 16,384    | 10,679,841                        | 11,196,789     | 9,629,523                   | 11,153,035                       | 10,893,259                   | 11,043,547     | 10,889,277     | 9,447,538      | 10,783,204     | 11,013,597     | 13,259,701     | 14,051,158     | -          | Annual Collection Budget       | \$ : | 124,500,000 |
| September                         | 11,4          | 50,539    | 10,023,255                        | 9,839,662      | 10,536,754                  | 10,243,761                       | 9,998,971                    | 9,313,534      | 11,222,789     | 12,563,346     | 10,929,997     | 9,948,588      | 13,692,552     | 16,055,097     | -          |                                |      |             |
| October                           | 11,1          | 52,199    | 11,025,919                        | 10,819,213     | 12,609,741                  | 11,001,118                       | 9,757,873                    | 10,734,946     | 9,086,012      | 11,636,232     | 10,424,940     | 11,688,368     | 12,153,319     | 12,429,446     | -          | YTD Collections                | ſ    | 121,746,973 |
| November                          | 10,9          | 04,938    | 9,977,835                         | 9,024,645      | 8,345,420                   | 9,428,531                        | 10,639,452                   | 11,497,936     | 11,696,889     | 8,677,824      | 10,687,793     | 11,413,943     | 13,071,452     | 13,590,137     | -          | YTD Full Month as % of Budget  |      | 97.8%       |
| December                          | 10,9          | 46,016    | 9,403,211                         | 10,999,260     | 10,079,156                  | 11,296,355                       | 10,134,081                   | 6,103,251      | 10,783,652     | 11,903,091     | 10,365,779     | 10,837,151     | 13,559,444     | 14,398,196     | -          |                                |      |             |
| January                           | 11,6          | 48,759    | 11,313,318                        | 9,733,187      | 10,953,957                  | 10,069,968                       | 10,982,718                   | 13,246,628     | 9,370,625      | 9,609,307      | 12,480,361     | 10,919,518     | 14,579,373     | 14,275,133     | -          | FY-2017 Same % Compare         |      | 100.0%      |
| February                          | 8,9           | 25,345    | 7,823,179                         | 9,881,758      | 9,691,468                   | 9,308,867                        | 3,080,414                    | 9,211,966      | 9,416,091      | 9,918,526      | 8,567,799      | 9,940,779      | 8,474,104      | 11,643,437     | 16,821,613 | FY-2016 Same % Compare         |      | 100.0%      |
| March                             | 11,2          | 53,698    | 10,940,285                        | 9,768,729      | 8,408,536                   | 10,494,648                       | 14,735,999                   | 10,121,955     | 9,746,264      | 9,977,560      | 11,398,336     | 10,620,639     | 13,132,772     | 13,900,273     | 12,677,711 | FY-2015 Same % Compare         |      | 100.0%      |
| April                             | 11,4          | 76,811    | 11,284,016                        | 10,414,586     | 11,546,196                  | 11,610,960                       | 10,837,603                   | 11,141,304     | 8,294,556      | 11,187,846     | 11,860,199     | 12,030,877     | 12,334,970     | 13,923,595     | 15,207,513 | FY-2014 Same % Compare         |      | 100.0%      |
| May                               | 11,4          | 72,130    | 10,675,231                        | 9,573,601      | 10,986,479                  | 10,256,042                       | 10,328,783                   | 11,129,621     | 13,131,721     | 10,412,306     | 10,963,454     | 11,643,476     | 10,951,777     | 14,917,645     | 13,813,602 |                                |      |             |
| June                              | 13,1          | 40,308    | 10,575,816                        | 10,278,574     | 11,163,347                  | 10,894,370                       | 9,847,136                    | 10,398,410     | 11,826,802     | 11,770,074     | 10,772,806     | 19,610,894     | 21,692,058     | 13,427,181     | 15,924,807 | 4 Yr Avg of % Compare          |      | 100.0%      |
| Period 13 & 14                    | 5,5           | 59,164    | 8,084,138                         | 8,088,111      | 8,273,708                   | 8,101,999                        | 8,090,316                    | 7,870,531      | 7,502,698      | 7,359,073      | 8,393,311      | -              | -              | -              | -          |                                |      |             |
| -                                 | \$ 133,9      | 76,392 \$ | 124,482,968 \$                    | 121,746,973 \$ | 125,338,281 \$              | 125,856,241 \$                   | 122,115,615 \$               | 124,621,734 \$ | 125,768,040 \$ | 128,314,293 \$ | 130,701,444 \$ | 132,269,028 \$ | 159,974,131 \$ | 164,805,113 \$ | 74,445,246 | Collections Projection         | 1    | 121,746,973 |
| Note: Total FY07 and FY08 Tobaco  |               |           |                                   |                | FY09 period 13. revenues we | e adiusted to reflect Arizona De | eportment of Revenue numbers | 5.             |                |                |                |                |                |                |            | Difference From Budget         | \$   | (2,753,027) |