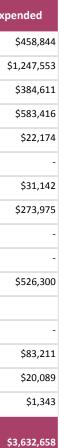

## State Funding Plan Summary

**Document Library Link** 

|                                   |                       | Population                     | Discretionary | Other        | Carry Forward | Total        |              |           |             |    |
|-----------------------------------|-----------------------|--------------------------------|---------------|--------------|---------------|--------------|--------------|-----------|-------------|----|
|                                   | Total Allocation:     |                                |               | \$12,660,000 |               | \$12,660,000 |              |           |             |    |
| Strategy                          | Original<br>Allotment | Current Allotment Distribution |               |              | Total         | Awarded      | Unawarded    | Expended  | Unexp       |    |
| Quality First                     | \$500,000             |                                |               | \$930,040    |               | \$930,040    | \$880,040    | \$50,000  | \$421,196   |    |
| Quality First Assessment          | \$4,800,000           |                                |               | \$4,800,000  |               | \$4,800,000  | \$4,800,000  | -         | \$3,552,447 | \$ |
| Quality First Licensing Subsidy   | \$1,032,600           |                                |               | \$1,032,600  |               | \$1,032,600  | \$1,032,600  | -         | \$647,989   |    |
| Registry and College Scholarships | \$2,490,775           |                                |               | \$2,640,775  |               | \$2,640,775  | \$2,640,775  | -         | \$2,057,359 |    |
| QF Child Care Health Consultation | \$120,340             |                                |               | \$120,340    |               | \$120,340    | \$120,340    | -         | \$98,166    |    |
| Helpline                          | \$100,000             |                                |               | \$100,000    |               | \$100,000    | \$100,000    | -         | \$100,000   |    |
| Parent Kits - statewide           | \$1,200,000           |                                |               | \$1,050,000  |               | \$1,050,000  | \$1,050,000  | -         | \$1,018,858 |    |
| Parenting Outreach and Awareness  | \$264,000             |                                |               | \$500,000    |               | \$500,000    | \$500,000    | -         | \$226,025   |    |
| Evaluation Department             |                       |                                |               |              |               |              |              |           | -           |    |
| Quality First Validation Study    |                       |                                |               |              |               |              |              |           | -           |    |
| Statewide Evaluation              | \$526,300             |                                |               | \$526,300    |               | \$526,300    | \$526,300    | -         | -           |    |
| Capacity Building                 | \$300,000             |                                |               | \$300,000    |               | \$300,000    |              | \$300,000 |             |    |
| Service Coordination              | \$50,000              |                                |               | \$50,000     |               | \$50,000     | \$50,000     | -         | \$50,000    |    |
| Community Awareness               | \$187,480             |                                |               | \$187,480    |               | \$187,480    | \$187,480    | -         | \$104,269   |    |
| Community Outreach                | \$160,520             |                                |               | \$160,520    |               | \$160,520    | \$160,520    | -         | \$140,431   |    |
| Media                             | \$88,000              |                                |               | \$80,000     |               | \$80,000     | \$80,000     | -         | \$78,657    |    |
| Total Allotment:                  | \$11,820,015          |                                |               | \$12,478,055 |               | \$12,478,055 | \$12,128,055 | \$350,000 | \$8,495,397 | \$ |
|                                   | Total Unallotted:     |                                |               | \$181,945    |               | \$181,945    |              |           |             |    |