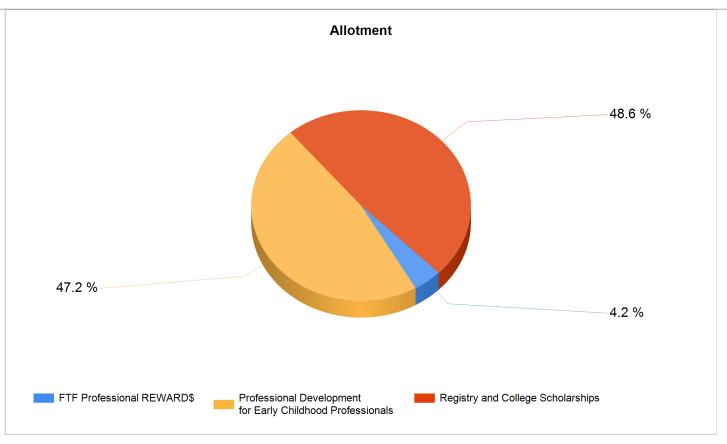

## 

| Strategy                                                   | Allotment    | Awarded      | Unawarded  | Expended     | Unexpended   |
|------------------------------------------------------------|--------------|--------------|------------|--------------|--------------|
| FTF Professional REWARD\$                                  | \$ 287,900   | \$ 287,900   | -          | \$ 192,733   | \$ 95,167    |
| Professional Development for Early Childhood Professionals | \$ 3,213,000 | \$ 3,013,000 | \$ 200,000 | \$ 2,743,618 | \$ 269,382   |
| Registry and College Scholarships                          | \$ 3,310,975 | \$ 3,310,375 | \$ 600     | \$ 2,272,176 | \$ 1,038,199 |
| Grand Total:                                               | \$ 6,811,875 | \$ 6,611,275 | \$ 200,600 | \$ 5,208,528 | \$ 1,402,747 |