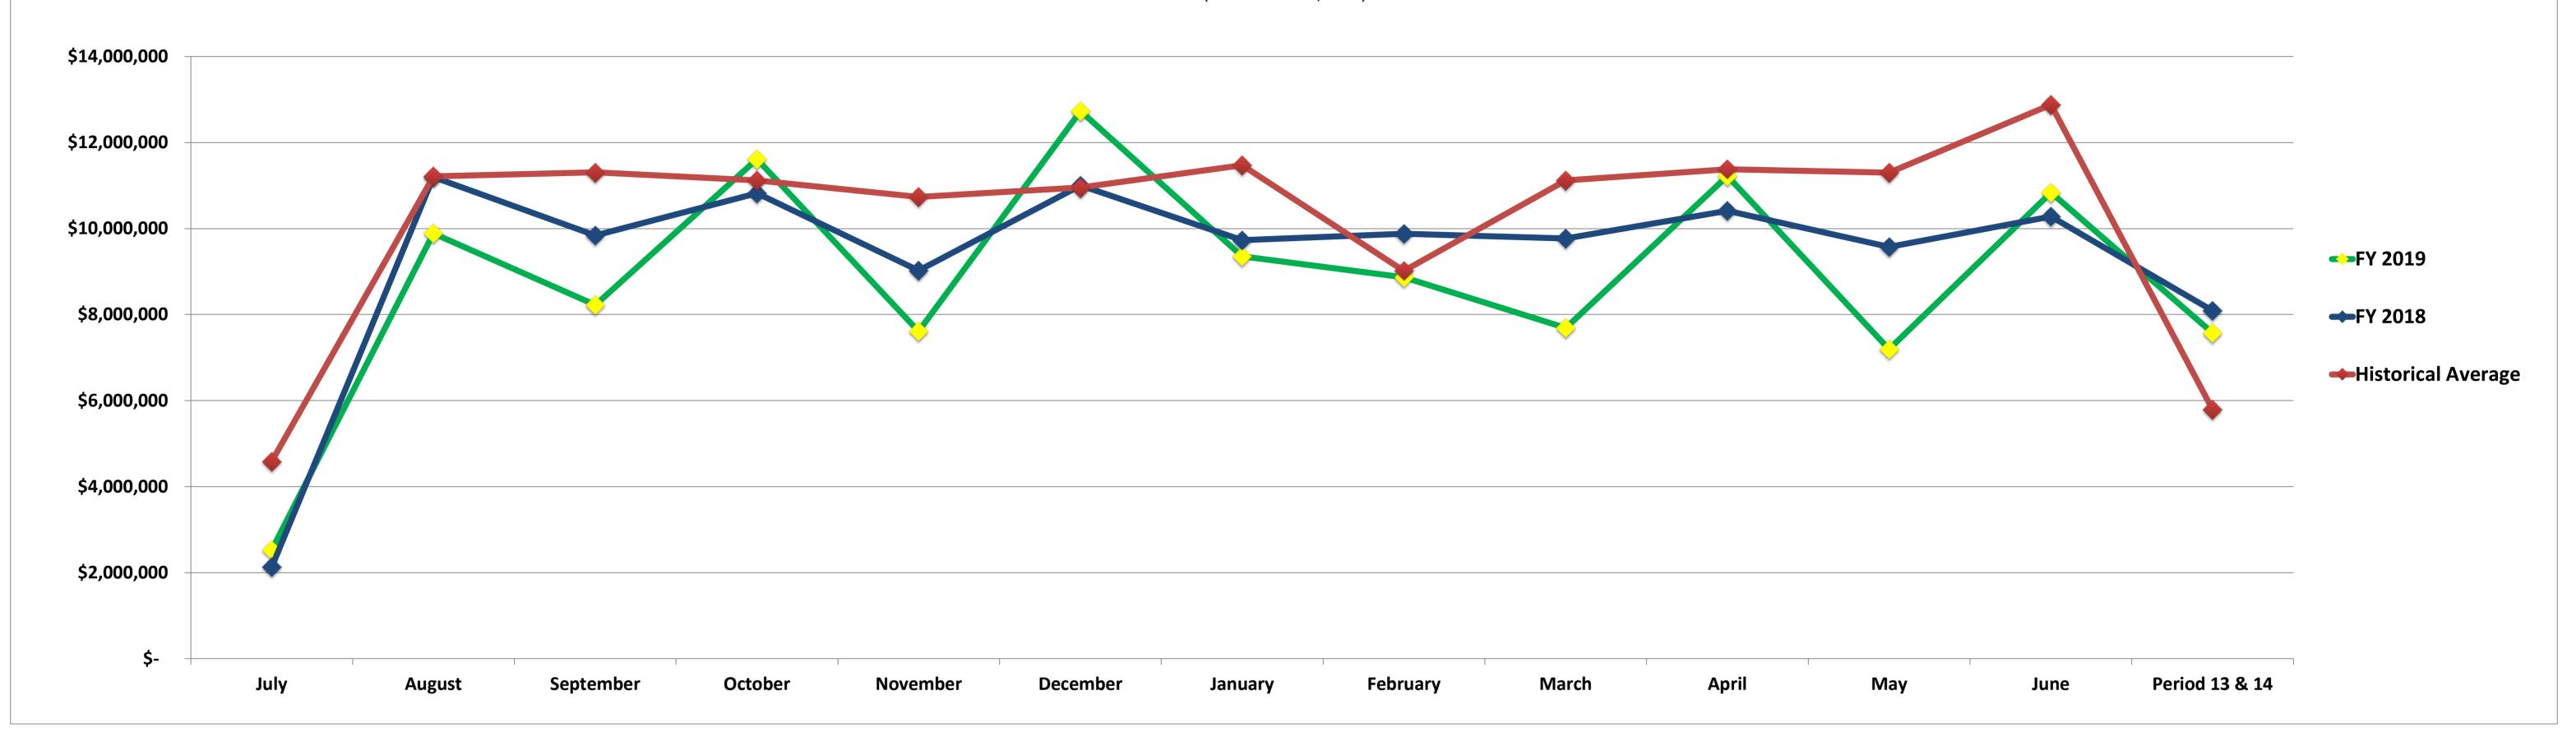

## FY19 -Monthly Tobacco Tax Revenue

(As of June 30th, 2019)

| Tobacco Tax Revenue<br>Collection | Histo | rical Average | Historical Four (4)<br>Year Average | FY 2019        | FY 2018        | FY 2017        | FY 2016        | FY 2015        | FY 2014        | FY 2013        | FY 2012        | FY 2011        | FY 2010        | FY 2009        | FY 2008        | FY2007     |  |
|-----------------------------------|-------|---------------|-------------------------------------|----------------|----------------|----------------|----------------|----------------|----------------|----------------|----------------|----------------|----------------|----------------|----------------|------------|--|
| July                              | \$    | 4,584,534     | \$ 2,507,112 \$                     | 2,525,836 \$   | 2,128,858 \$   | 3,113,994 \$   | 1,996,587 \$   | 2,789,010 \$   | 2,808,105 \$   | 2,800,664 \$   | 3,851,571 \$   | 3,073,465 \$   | 2,601,198 \$   | 13,072,609 \$  | 12,193,815 \$  | -          |  |
| August                            |       | 11,214,603    | 10,718,151                          | 9,890,337      | 11,196,789     | 9,629,523      | 11,153,035     | 10,893,259     | 11,043,547     | 10,889,277     | 9,447,538      | 10,783,204     | 11,013,597     | 13,259,701     | 14,051,158     | -          |  |
| September                         |       | 11,304,096    | 10,154,787                          | 8,225,876      | 9,839,662      | 10,536,754     | 10,243,761     | 9,998,971      | 9,313,534      | 11,222,789     | 12,563,346     | 10,929,997     | 9,948,588      | 13,692,552     | 16,055,097     | -          |  |
| October                           |       | 11,121,928    | 11,046,986                          | 11,612,076     | 10,819,213     | 12,609,741     | 11,001,118     | 9,757,873      | 10,734,946     | 9,086,012      | 11,636,232     | 10,424,940     | 11,688,368     | 12,153,319     | 12,429,446     | -          |  |
| November                          |       | 10,734,002    | 9,359,512                           | 7,613,432      | 9,024,645      | 8,345,420      | 9,428,531      | 10,639,452     | 11,497,936     | 11,696,889     | 8,677,824      | 10,687,793     | 11,413,943     | 13,071,452     | 13,590,137     | -          |  |
| December                          |       | 10,950,856    | 10,627,213                          | 12,731,059     | 10,999,260     | 10,079,156     | 11,296,355     | 10,134,081     | 6,103,251      | 10,783,652     | 11,903,091     | 10,365,779     | 10,837,151     | 13,559,444     | 14,398,196     | -          |  |
| January                           |       | 11,474,616    | 10,434,958                          | 9,355,940      | 9,733,187      | 10,953,957     | 10,069,968     | 10,982,718     | 13,246,628     | 9,370,625      | 9,609,307      | 12,480,361     | 10,919,518     | 14,579,373     | 14,275,133     | -          |  |
| February                          |       | 9,012,292     | 7,990,627                           | 8,868,833      | 9,881,758      | 9,691,468      | 9,308,867      | 3,080,414      | 9,211,966      | 9,416,091      | 9,918,526      | 8,567,799      | 9,940,779      | 8,474,104      | 11,643,437     | 16,821,613 |  |
| March                             |       | 11,118,701    | 10,851,978                          | 7,687,674      | 9,768,729      | 8,408,536      | 10,494,648     | 14,735,999     | 10,121,955     | 9,746,264      | 9,977,560      | 11,398,336     | 10,620,639     | 13,132,772     | 13,900,273     | 12,677,711 |  |
| April                             |       | 11,380,245    | 11,102,336                          | 11,218,188     | 10,414,586     | 11,546,196     | 11,610,960     | 10,837,603     | 11,141,304     | 8,294,556      | 11,187,846     | 11,860,199     | 12,030,877     | 12,334,970     | 13,923,595     | 15,207,513 |  |
| May                               |       | 11,299,537    | 10,286,226                          | 7,197,802      | 9,573,601      | 10,986,479     | 10,256,042     | 10,328,783     | 11,129,621     | 13,131,721     | 10,412,306     | 10,963,454     | 11,643,476     | 10,951,777     | 14,917,645     | 13,813,602 |  |
| June                              |       | 12,880,150    | 10,545,857                          | 10,838,668     | 10,278,574     | 11,163,347     | 10,894,370     | 9,847,136      | 10,398,410     | 11,826,802     | 11,770,074     | 10,772,806     | 19,610,894     | 21,692,058     | 13,427,181     | 15,924,807 |  |
| Period 13 & 14                    |       | 5,789,068     | 8,138,534                           | 7,571,750      | 8,088,111      | 8,273,708      | 8,101,999      | 8,090,316      | 7,870,531      | 7,502,698      | 7,359,073      | 8,393,311      | -              | -              | -              | -          |  |
|                                   | \$    | 132,864,627   | \$ 123,764,277 \$                   | 115,337,473 \$ | 121,746,973 \$ | 125,338,281 \$ | 125,856,241 \$ | 122,115,615 \$ | 124,621,734 \$ | 125,768,040 \$ | 128,314,293 \$ | 130,701,444 \$ | 132,269,028 \$ | 159,974,131 \$ | 164,805,113 \$ | 74,445,246 |  |

\$ 123,000,000 **Annual Collection Budget** 115,337,473 YTD Collections YTD Full Month as % of Budget 93.8% 100.0% FY-2018 Same % Compare FY-2017 Same % Compare 100.0% FY-2016 Same % Compare 100.0% FY-2015 Same % Compare 100.0% 4 Yr Avg of % Compare 100.0% 115,337,473 **Collections Projection** \$ (7,662,527) Difference From Budget