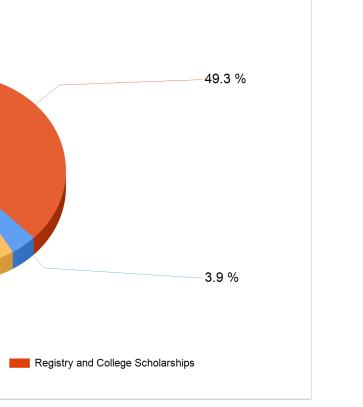

## SFY20 -Tobacco Funds - Professional Development - By Strategy

46.9 %

FTF Professional REWARD\$

Professional Development for Early Childhood Professionals

## 

| Strategy                                                      | Allotment    | Awarded      | Unawarded  | Expended     | Unexpended   |
|---------------------------------------------------------------|--------------|--------------|------------|--------------|--------------|
| FTF Professional REWARD\$                                     | \$ 273,050   | \$ 273,050   | -          | \$ 173,821   | \$ 99,229    |
| Professional Development for Early Childhood<br>Professionals | \$ 3,315,000 | \$ 2,996,000 | \$ 319,000 | \$ 2,750,045 | \$ 245,955   |
| Registry and College Scholarships                             | \$ 3,483,775 | \$ 3,133,755 | \$ 350,020 | \$ 2,358,355 | \$ 775,400   |
| Grand Total:                                                  | \$ 7,071,825 | \$ 6,402,805 | \$ 669,020 | \$ 5,282,221 | \$ 1,120,584 |
|                                                               |              |              |            |              |              |