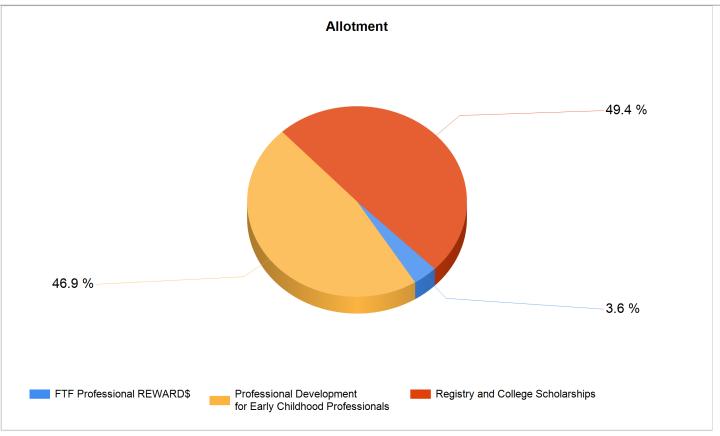

## 

| Strategy                                                   | Allotment    | Awarded      | Unawarded  | Expended     | Unexpended   |
|------------------------------------------------------------|--------------|--------------|------------|--------------|--------------|
| FTF Professional REWARD\$                                  | \$ 279,800   | \$ 279,800   | -          | \$ 170,014   | \$ 109,786   |
| Professional Development for Early Childhood Professionals | \$ 3,615,000 | \$ 3,026,000 | \$ 589,000 | \$ 2,718,943 | \$ 307,057   |
| Registry and College Scholarships                          | \$ 3,806,875 | \$ 3,506,875 | \$ 300,000 | \$ 2,185,792 | \$ 1,321,083 |
| Grand Total:                                               | \$ 7,701,675 | \$ 6,812,675 | \$ 889,000 | \$ 5,074,749 | \$ 1,737,926 |