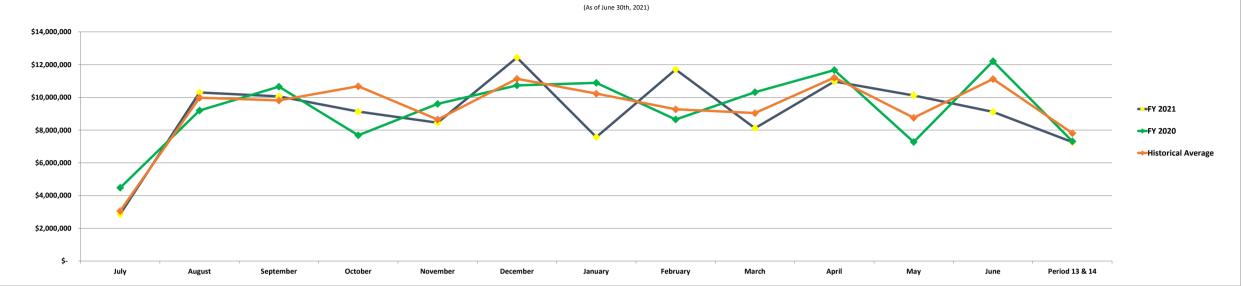

## FIRST THINGS FIRST

FY21 Monthly Tobacco Tax Revenue

| Tobacco Tax<br>Revenue<br>Collection | Histo | rical Average  | Historical Four (4)<br>Year Average | FY 2021        | FY 2020        | FY 2019        | FY 2018        | FY 2017        | FY 2016        | FY 2015        | FY 2014        | FY 2013        | FY 2012        | FY 2011        | FY 2010        | FY 2009        | FY 2008        | FY2007    |
|--------------------------------------|-------|----------------|-------------------------------------|----------------|----------------|----------------|----------------|----------------|----------------|----------------|----------------|----------------|----------------|----------------|----------------|----------------|----------------|-----------|
| luly                                 | \$    | 4,418,089 \$   | 3,062,033 \$                        | 2,867,710 \$   | 4,479,444 \$   | 2,525,836 \$   | 2,128,858 \$   | 3,113,994 \$   | 1,996,587 \$   | 2,789,010 \$   | 2,808,105 \$   | 2,800,664 \$   | 3,851,571 \$   | 3,073,465 \$   | 2,601,198 \$   | 13,072,609 \$  | 12,193,815 \$  |           |
| August                               |       | 10,957,655     | 9,978,798                           | 10,299,628     | 9,198,544      | 9,890,337      | 11,196,789     | 9,629,523      | 11,153,035     | 10,893,259     | 11,043,547     | 10,889,277     | 9,447,538      | 10,783,204     | 11,013,597     | 13,259,701     | 14,051,158     |           |
| September                            |       | 11,017,442     | 9,814,526                           | 10,061,436     | 10,655,814     | 8,225,876      | 9,839,662      | 10,536,754     | 10,243,761     | 9,998,971      | 9,313,534      | 11,222,789     | 12,563,346     | 10,929,997     | 9,948,588      | 13,692,552     | 16,055,097     |           |
| October                              |       | 10,895,095     | 10,680,995                          | 9,135,658      | 7,682,949      | 11,612,076     | 10,819,213     | 12,609,741     | 11,001,118     | 9,757,873      | 10,734,946     | 9,086,012      | 11,636,232     | 10,424,940     | 11,688,368     | 12,153,319     | 12,429,446     |           |
| November                             |       | 10,406,950     | 8,646,597                           | 8,452,480      | 9,602,892      | 7,613,432      | 9,024,645      | 8,345,420      | 9,428,531      | 10,639,452     | 11,497,936     | 11,696,889     | 8,677,824      | 10,687,793     | 11,413,943     | 13,071,452     | 13,590,137     |           |
| December                             |       | 11,071,135     | 11,135,937                          | 12,432,505     | 10,734,274     | 12,731,059     | 10,999,260     | 10,079,156     | 11,296,355     | 10,134,081     | 6,103,251      | 10,783,652     | 11,903,091     | 10,365,779     | 10,837,151     | 13,559,444     | 14,398,196     |           |
| lanuary                              |       | 11,266,544     | 10,232,861                          | 7,575,303      | 10,888,357     | 9,355,940      | 9,733,187      | 10,953,957     | 10,069,968     | 10,982,718     | 13,246,628     | 9,370,625      | 9,609,307      | 12,480,361     | 10,919,518     | 14,579,373     | 14,275,133     |           |
| ebruary                              |       | 8,973,456      | 9,273,235                           | 11,704,766     | 8,650,880      | 8,868,833      | 9,881,758      | 9,691,468      | 9,308,867      | 3,080,414      | 9,211,966      | 9,416,091      | 9,918,526      | 8,567,799      | 9,940,779      | 8,474,104      | 11,643,437     | 16,821,61 |
| March                                |       | 10,792,947     | 9,044,965                           | 8,116,545      | 10,314,921     | 7,687,674      | 9,768,729      | 8,408,536      | 10,494,648     | 14,735,999     | 10,121,955     | 9,746,264      | 9,977,560      | 11,398,336     | 10,620,639     | 13,132,772     | 13,900,273     | 12,677,71 |
| April                                |       | 11,389,759     | 11,211,238                          | 10,970,594     | 11,665,982     | 11,218,188     | 10,414,586     | 11,546,196     | 11,610,960     | 10,837,603     | 11,141,304     | 8,294,556      | 11,187,846     | 11,860,199     | 12,030,877     | 12,334,970     | 13,923,595     | 15,207,51 |
| May                                  |       | 10,674,285     | 8,757,721                           | 10,115,560     | 7,273,001      | 7,197,802      | 9,573,601      | 10,986,479     | 10,256,042     | 10,328,783     | 11,129,621     | 13,131,721     | 10,412,306     | 10,963,454     | 11,643,476     | 10,951,777     | 14,917,645     | 13,813,60 |
| lune                                 |       | 12,671,418     | 11,122,176                          | 9,114,267      | 12,208,116     | 10,838,668     | 10,278,574     | 11,163,347     | 10,894,370     | 9,847,136      | 10,398,410     | 11,826,802     | 11,770,074     | 10,772,806     | 19,610,894     | 21,692,058     | 13,427,181     | 15,924,80 |
| Period 13 & 14                       |       | 6,043,734      | 7,812,653                           | 7,270,733      | 7,317,043      | 7,571,750      | 8,088,111      | 8,273,708      | 8,101,999      | 8,090,316      | 7,870,531      | 7,502,698      | 7,359,073      | 8,393,311      | -              |                | -              |           |
|                                      | \$    | 130,578,506 \$ | 120,773,736 \$                      | 118,117,184 \$ | 120,672,218 \$ | 115,337,473 \$ | 121,746,973 \$ | 125,338,281 \$ | 125,856,241 \$ | 122,115,615 \$ | 124,621,734 \$ | 125,768,040 \$ | 128,314,293 \$ | 130,701,444 \$ | 132,269,028 \$ | 159,974,131 \$ | 164,805,113 \$ | 74,445,24 |