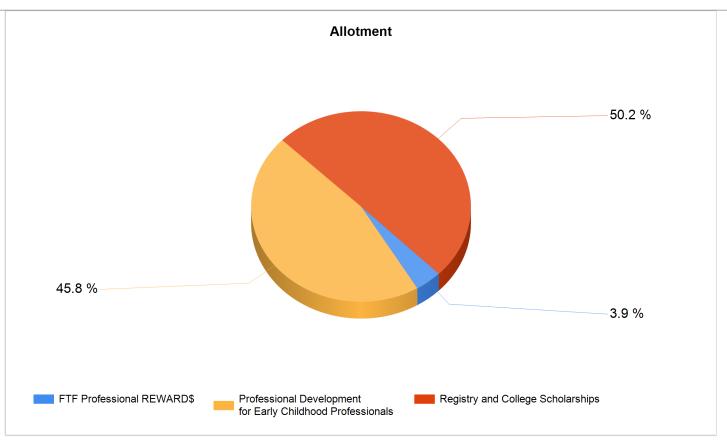

## 

| Strategy                                                   | Allotment    | Awarded      | Unawarded    | Expended     | Unexpended   |
|------------------------------------------------------------|--------------|--------------|--------------|--------------|--------------|
| FTF Professional REWARD\$                                  | \$ 306,800   | \$ 456,800   | (\$ 150,000) | \$ 358,099   | \$ 98,701    |
| Professional Development for Early Childhood Professionals | \$ 3,567,000 | \$ 3,450,000 | \$ 117,000   | \$ 2,846,781 | \$ 603,219   |
| Registry and College Scholarships                          | \$ 3,908,700 | \$ 3,809,500 | \$ 99,200    | \$ 2,544,690 | \$ 1,264,810 |
| Grand Total:                                               | \$ 7,782,500 | \$ 7,716,300 | \$ 66,200    | \$ 5,749,570 | \$ 1,966,730 |