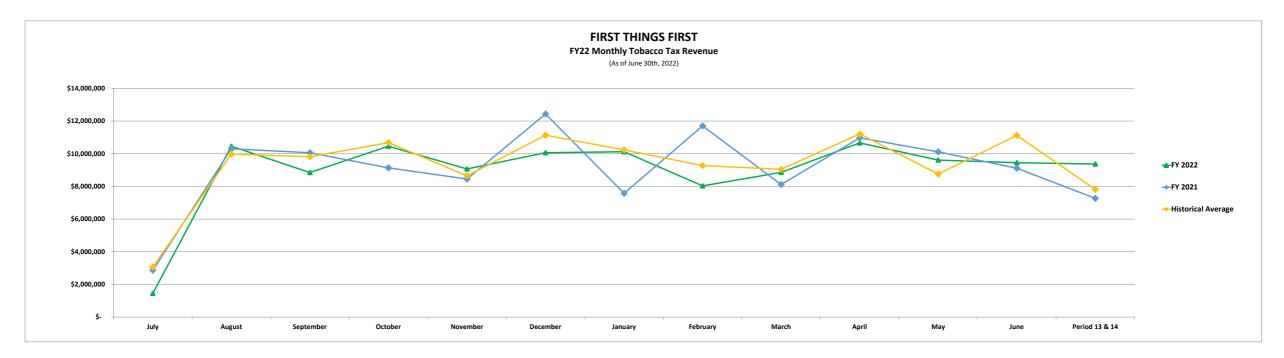

| Tobacco Tax<br>Revenue<br>Collection | Histori | rical Average  | corical Four (4)<br>ear Average | FY 2022        | FY 2021        | FY 2020        | FY 2019        | FY 2018        | FY 2017        | FY 2016        | FY 2015        | FY 2014        | FY 2013        | FY 2012        | FY 2011        | FY 2010        | FY 2009        | FY 2008        | FY2007     |
|--------------------------------------|---------|----------------|---------------------------------|----------------|----------------|----------------|----------------|----------------|----------------|----------------|----------------|----------------|----------------|----------------|----------------|----------------|----------------|----------------|------------|
| July                                 | \$      | 4,418,089 \$   | 3,062,033 \$                    | 1,452,513 \$   | 2,867,710 \$   | 4,479,444 \$   | 2,525,836 \$   | 2,128,858 \$   | 3,113,994 \$   | 1,996,587 \$   | 2,789,010 \$   | 2,808,105 \$   | 2,800,664 \$   | 3,851,571 \$   | 3,073,465 \$   | 2,601,198 \$   | 13,072,609 \$  | 12,193,815 \$  |            |
| August                               |         | 10,957,655     | 9,978,798                       | 10,457,788     | 10,299,628     | 9,198,544      | 9,890,337      | 11,196,789     | 9,629,523      | 11,153,035     | 10,893,259     | 11,043,547     | 10,889,277     | 9,447,538      | 10,783,204     | 11,013,597     | 13,259,701     | 14,051,158     | -          |
| September                            |         | 11,017,442     | 9,814,526                       | 8,847,677      | 10,061,436     | 10,655,814     | 8,225,876      | 9,839,662      | 10,536,754     | 10,243,761     | 9,998,971      | 9,313,534      | 11,222,789     | 12,563,346     | 10,929,997     | 9,948,588      | 13,692,552     | 16,055,097     | -          |
| October                              |         | 10,895,095     | 10,680,995                      | 10,462,488     | 9,135,658      | 7,682,949      | 11,612,076     | 10,819,213     | 12,609,741     | 11,001,118     | 9,757,873      | 10,734,946     | 9,086,012      | 11,636,232     | 10,424,940     | 11,688,368     | 12,153,319     | 12,429,446     | -          |
| November                             |         | 10,406,950     | 8,646,597                       | 9,067,906      | 8,452,480      | 9,602,892      | 7,613,432      | 9,024,645      | 8,345,420      | 9,428,531      | 10,639,452     | 11,497,936     | 11,696,889     | 8,677,824      | 10,687,793     | 11,413,943     | 13,071,452     | 13,590,137     | -          |
| December                             |         | 11,071,135     | 11,135,937                      | 10,062,857     | 12,432,505     | 10,734,274     | 12,731,059     | 10,999,260     | 10,079,156     | 11,296,355     | 10,134,081     | 6,103,251      | 10,783,652     | 11,903,091     | 10,365,779     | 10,837,151     | 13,559,444     | 14,398,196     | -          |
| January                              |         | 11,266,544     | 10,232,861                      | 10,121,187     | 7,575,303      | 10,888,357     | 9,355,940      | 9,733,187      | 10,953,957     | 10,069,968     | 10,982,718     | 13,246,628     | 9,370,625      | 9,609,307      | 12,480,361     | 10,919,518     | 14,579,373     | 14,275,133     | -          |
| February                             |         | 8,973,456      | 9,273,235                       | 8,030,829      | 11,704,766     | 8,650,880      | 8,868,833      | 9,881,758      | 9,691,468      | 9,308,867      | 3,080,414      | 9,211,966      | 9,416,091      | 9,918,526      | 8,567,799      | 9,940,779      | 8,474,104      | 11,643,437     | 16,821,613 |
| March                                |         | 10,792,947     | 9,044,965                       | 8,858,410      | 8,116,545      | 10,314,921     | 7,687,674      | 9,768,729      | 8,408,536      | 10,494,648     | 14,735,999     | 10,121,955     | 9,746,264      | 9,977,560      | 11,398,336     | 10,620,639     | 13,132,772     | 13,900,273     | 12,677,711 |
| April                                |         | 11,389,759     | 11,211,238                      | 10,663,419     | 10,970,594     | 11,665,982     | 11,218,188     | 10,414,586     | 11,546,196     | 11,610,960     | 10,837,603     | 11,141,304     | 8,294,556      | 11,187,846     | 11,860,199     | 12,030,877     | 12,334,970     | 13,923,595     | 15,207,513 |
| May                                  |         | 10,674,285     | 8,757,721                       | 9,612,605      | 10,115,560     | 7,273,001      | 7,197,802      | 9,573,601      | 10,986,479     | 10,256,042     | 10,328,783     | 11,129,621     | 13,131,721     | 10,412,306     | 10,963,454     | 11,643,476     | 10,951,777     | 14,917,645     | 13,813,602 |
| June                                 |         | 12,671,418     | 11,122,176                      | 9,449,477      | 9,114,267      | 12,208,116     | 10,838,668     | 10,278,574     | 11,163,347     | 10,894,370     | 9,847,136      | 10,398,410     | 11,826,802     | 11,770,074     | 10,772,806     | 19,610,894     | 21,692,058     | 13,427,181     | 15,924,807 |
| Period 13 & 14                       |         | 6,043,734      | 7,812,653                       | 9,369,773      | 7,270,733      | 7,317,043      | 7,571,750      | 8,088,111      | 8,273,708      | 8,101,999      | 8,090,316      | 7,870,531      | 7,502,698      | 7,359,073      | 8,393,311      | -              | -              | -              |            |
|                                      | \$      | 130,578,506 \$ | 120,773,736 \$                  | 116,456,931 \$ | 118,117,184 \$ | 120,672,218 \$ | 115,337,473 \$ | 121,746,973 \$ | 125,338,281 \$ | 125,856,241 \$ | 122,115,615 \$ | 124,621,734 \$ | 125,768,040 \$ | 128,314,293 \$ | 130,701,444 \$ | 132,269,028 \$ | 159,974,131 \$ | 164,805,113 \$ | 74,445,246 |