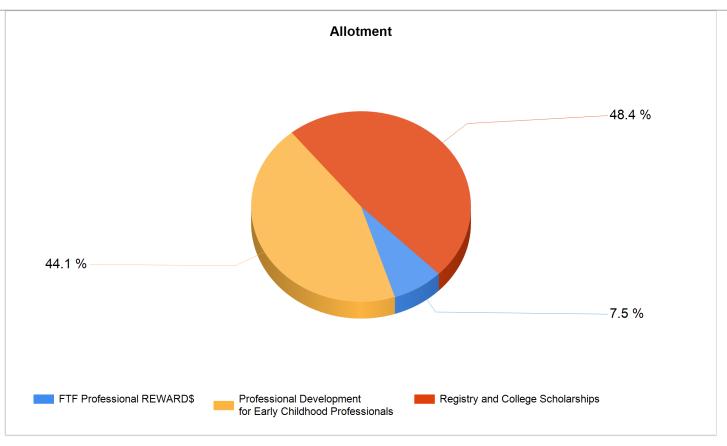

## SFY23 -Tobacco Funds - Professional Development - By Strategy

## 

| Strategy                                                   | Allotment    | Awarded      | Unawarded  | Expended     | Unexpended   |
|------------------------------------------------------------|--------------|--------------|------------|--------------|--------------|
| FTF Professional REWARD\$                                  | \$ 606,800   | \$ 606,800   | -          | \$ 382,840   | \$ 223,960   |
| Professional Development for Early Childhood Professionals | \$ 3,567,000 | \$ 3,450,000 | \$ 117,000 | \$ 2,723,020 | \$ 726,980   |
| Registry and College Scholarships                          | \$ 3,908,700 | \$ 3,766,500 | \$ 142,200 | \$ 2,436,953 | \$ 1,329,547 |
| Grand Total:                                               | \$ 8,082,500 | \$ 7,823,300 | \$ 259,200 | \$ 5,542,813 | \$ 2,280,487 |