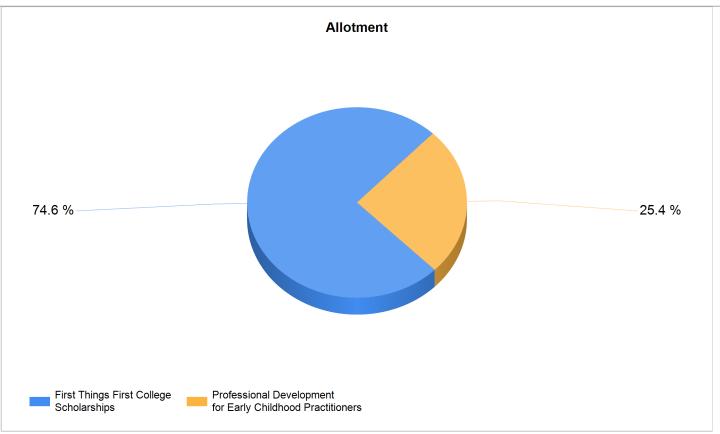

## 

| Strategy                                                   | Allotment    | Awarded      | Unawarded | Expended     | Unexpended |
|------------------------------------------------------------|--------------|--------------|-----------|--------------|------------|
| First Things First College Scholarships                    | \$ 3,461,000 | \$ 3,450,200 | \$ 10,800 | \$ 2,822,151 | \$ 628,049 |
| Professional Development for Early Childhood Practitioners | \$ 1,178,299 | \$ 1,178,299 | -         | \$ 1,103,813 | \$ 74,486  |
| Grand Total:                                               | \$ 4,639,299 | \$ 4,628,499 | \$ 10,800 | \$ 3,925,964 | \$ 702,535 |