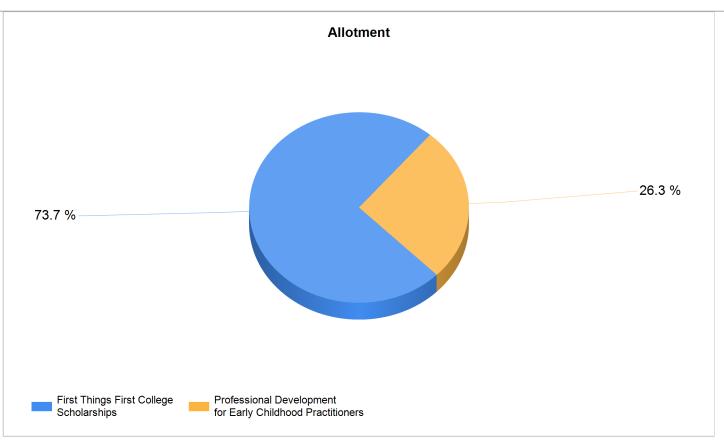

## 

| Strategy                                                   | Allotment    | Awarded      | Unawarded | Expended     | Unexpended   |
|------------------------------------------------------------|--------------|--------------|-----------|--------------|--------------|
| First Things First College Scholarships                    | \$ 3,471,800 | \$ 3,385,200 | \$ 86,600 | \$ 1,751,662 | \$ 1,633,538 |
| Professional Development for Early Childhood Practitioners | \$ 1,239,764 | \$ 1,239,764 | -         | \$ 785,584   | \$ 454,180   |
| Grand Total:                                               | \$ 4,711,564 | \$ 4,624,964 | \$ 86,600 | \$ 2,537,246 | \$ 2,087,718 |